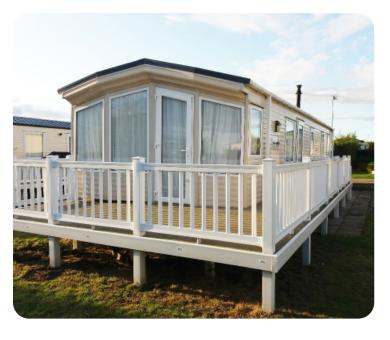

## Caravan for hire at Penny Meadow!

Our Caravan is located on Waldergraves Holiday Park, situated on the beautiful island of West Mersea. The Island is on the edge of the Blackwater and Colne estuaries and is around 25 minutes from Colchester Town Centre.

## Our caravan includes:

- Sleeping for up to 8 people (combination of twin and double bedrooms)
- WC & separate shower room
- Microwave

- Fridge/freezer
- · Gas central heating
- Electric fire
- TV/DVD player
- Fully enclosed decking with patio furniture