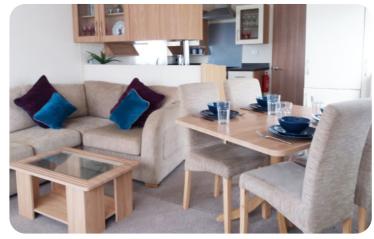

## Our caravan includes:

- Sleeping for up to 8 people (combination of twin and double bedrooms)
- WC & separate shower room
- Microwave

- Fridge/freezer
- · Gas central heating
- Electric fire
- TV/DVD player
- Fully enclosed decking with patio furniture