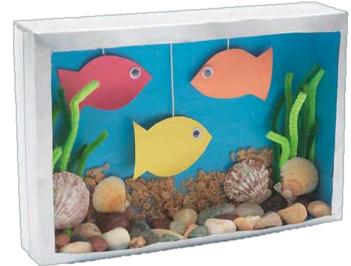

# Cereal Box Aquarium

### What you will need

- Cereal box
- Scissors
- Colour card
- Glue
- Googly eyes
- String
- Pipe cleaners
- Sand, rocks and shells

#### Method

- 1. Turn the box landscape and cut out one side.
- 2. Fill the bottom with sand, rocks, shells and anything else you can get your hands on!
- Make the back wall blue, you can do this with card, colouring pens or paint.
- Use the pipe cleaners to make algae and seaweed. You can use cutout paper for this too.
- 5. Now is time to get creative! Cut out your favourite under sea creatures using the coloured card and bring them to life with googly eyes. See some ideas below!
- 6. Anything that swims can be suspended from the top using string.