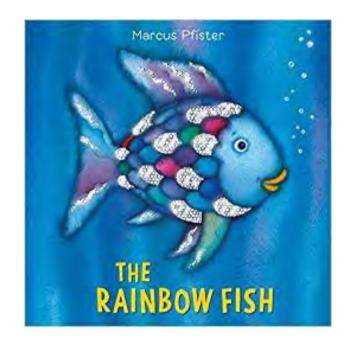

cutout paper for this too.
- 5. Now is time to get creative! Cut out your favourite under sea creatures using the coloured card and bring them to life with googly eyes. See some ideas below!
- 6. Anything that swims can be suspended from the top using string.







## Paper Plate Fish

Inspired by Rainbow Fish

## What you will need

- Paper plate
- Googly Eyes
- Blue, red, purple and white tissue
- Blue paint
- Scissors
- Glue

#### Method

- 1. Cut a small triangle into the edge of the plate to make the mouth.
- 2. Paint the whole plate blue including the cut off triangle.
- 3. Glue the triangle to the other side of the plate to make the tail.
- 4. Cut the tissue into semi circles to make the scales.
- 5. Glue the scales all over the plate.
- 6. Add a googly eye just above the mouth.





## Paper Plate Jellyfish

## What you will need

- Paper plate
- Scissors
- Googly eyes
- String, tissue, ribbon colour paper
- Paint
- Glue, hole-punch

#### Method

- Cut a paper plate in half. It need not be a straight line, a curvy line can make it look more like a jellyfish top
- 2. Paint the half plate as you wish
- 3. Add googly eyes
- To make the tentacles with string or ribbon you add punch holes into the cut side of the plate and tie long strands through.
- 5. With tissue or paper you can cut long strands and glue to the plate.
- 6. You can hang your Jellyfish or even use them as table decorations.







n