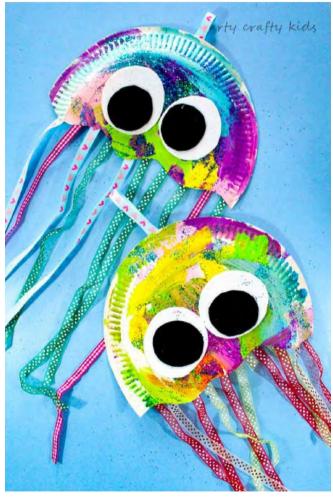

## Paper Plate Jellyfish

## What you will need

- Paper plate
- Scissors
- Googly eyes
- String, tissue, ribbon colour paper
- Paint
- Glue, hole-punch

#### Method

- Cut a paper plate in half. It need not be a straight line, a curvy line can make it look more like a jellyfish top
- 2. Paint the half plate as you wish
- 3. Add googly eyes
- To make the tentacles with string or ribbon you add punch holes into the cut side of the plate and tie long strands through.
- 5. With tissue or paper you can cut long strands and glue to the plate.
- 6. You can hang your Jellyfish or even use them as table decorations.