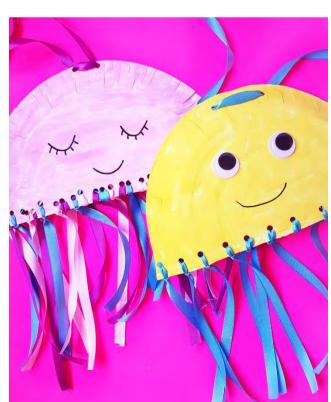

## Paper Plate Jellyfish

## What you will need

- Paper plate
- Scissors
- Googly eyes
- String, tissue, ribbon colour paper
- Paint
- Glue, hole-punch

#### Method

- Cut a paper plate in half. It need not be a straight line, a curvy line can make it look more like a jellyfish top
- 2. Paint the half plate as you wish
- 3. Add googly eyes
- To make the tentacles with string or ribbon you add punch holes into the cut side of the plate and tie long strands through.
- 5. With tissue or paper you can cut long strands and glue to the plate.
- 6. You can hang your Jellyfish or even use them as table decorations.