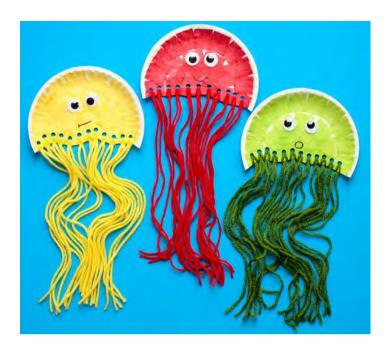

## Paper Plate Jellyfish

## What you will need

- Paper plate
- Scissors
- Googly eyes
- String, tissue, ribbon colour paper
- Paint
- Glue, hole-punch

#### Method

- Cut a paper plate in half. It need not be a straight line, a curvy line can make it look more like a jellyfish top
- 2. Paint the half plate as you wish
- 3. Add googly eyes
- To make the tentacles with string or ribbon you add punch holes into the cut side of the plate and tie long strands through.
- 5. With tissue or paper you can cut long strands and glue to the plate.
- 6. You can hang your Jellyfish or even use them as table decorations.