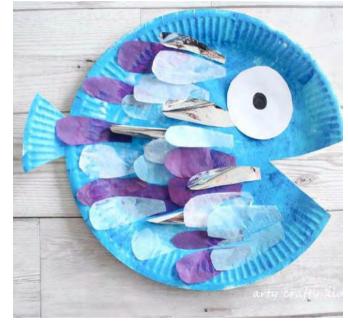

## Paper Plate Fish

Inspired by Rainbow Fish

## What you will need

- Paper plate
- Googly Eyes
- Blue, red, purple and white tissue
- Blue paint
- Scissors
- Glue

#### Method

- 1. Cut a small triangle into the edge of the plate to make the mouth.
- 2. Paint the whole plate blue including the cut off triangle.
- 3. Glue the triangle to the other side of the plate to make the tail.
- 4. Cut the tissue into semi circles to make the scales.
- 5. Glue the scales all over the plate.
- 6. Add a googly eye just above the mouth.