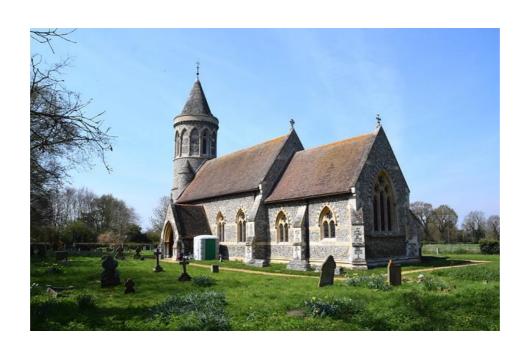

ul

Ringo

George







#### 2 – Who was the original drummer for the Beatles band?

Ringo Starr

**Phil Collins** 

Pete Best

Bill Wyman







## 3 – What was the name of the Street in Liverpool that titled one of The Beatles Songs?

Coin Road

Penny Lane

Pound Avenue

Money Crescent







#### 4 – What was the name of the girl 'In the Sky with Diamonds'?

Yoko

Stacey

Eleanor

Lucy







#### 5 – In which city would you find the John Lennon Wall?

Prague

London

Liverpool

Seville







## 6 – What was the name of the film that came out in 2019, inspired by Beatles music?

**Tomorrow** 

Yesterday

Across the Universe

Sing Street







7 – What was the first name of the lonely lady who picks up the rice at the church where she had her wedding?

Julia

Rita

Prudence

Eleanor







#### 8 – In which year did the Beatles form?



See the answers!



See the answers!



- 1. John Lennon
- 2. Pete Best
- 3. Penny Lane
- 4. Lucy
- 5. Prague
- 6. Yesterday
- 7. Eleanor
- 8. 1962