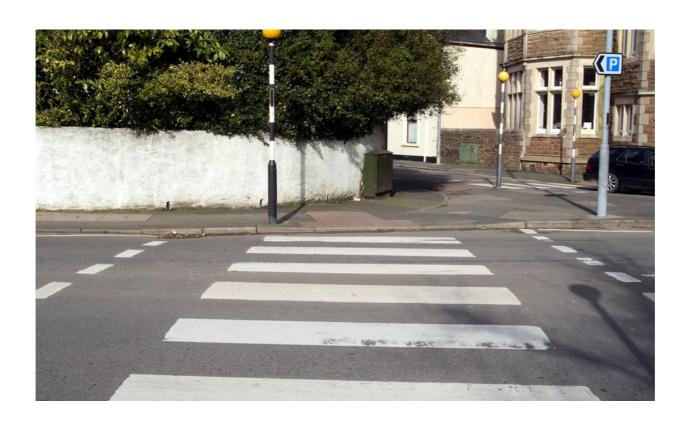

#### 1 – Which Beatle crossed Abbey Road first in the famous picture?

John

Paul

Ringo

George