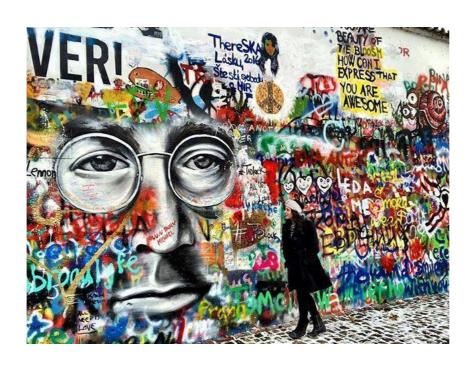

#### 5 – In which city would you find the John Lennon Wall?

Prague

London

Liverpool

Seville