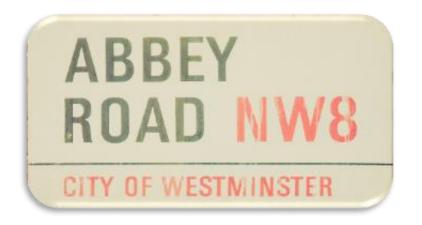

# The Beatles Quiz Click Abbey Road to start!





#### 1 – Which Beatle crossed Abbey Road first in the famous picture?

John

Paul

Ringo

George







#### 2 – Who was the original drummer for the Beatles band?

Ringo Starr

**Phil Collins** 

Pete Best

Bill Wyman







## 3 – What was the name of the Street in Liverpool that titled one of The Beatles Songs?

Coin Road

Penny Lane

Pound Avenue

Money Crescent







#### 4 – What was the name of the girl 'In the Sky with Diamonds'?

Yoko

Stacey

Eleanor

Lucy







#### 5 – In which city would you find the John Lennon Wall?

Prague

London

Liverpool

Seville







## 6 – What was the name of the film that came out in 2019, inspired by Beatles music?

**Tomorrow** 

Yesterday

Across the Universe

Sing Street







7 – What was the first name of the lonely lady who picks up