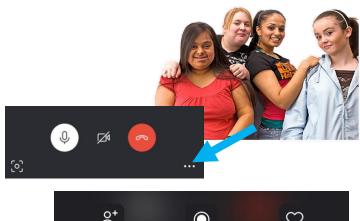

Add people Start recording Send a heart

If you want more people to join your call, click on **three dots**, then click on **'Add people'**.

If you want to end your call, click on the **red phone button**.