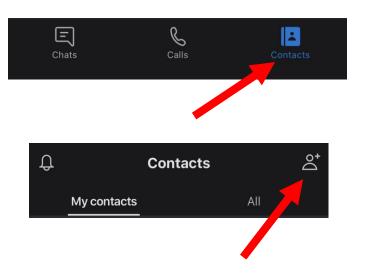

Click on **'Download'** to get Skype on your phone, tablet or computer.

Once you open Skype, you can **add contacts**:

Click on 'contacts', then click on add contacts icon.

To call someone click on **phone or video icon** next to their name.