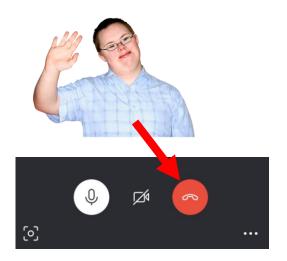

Add people Start recording Send a heart

If you want more people to join your call, click on **three dots**, then click on **'Add people'**.

If you want to end your call, click on the **red phone button**.