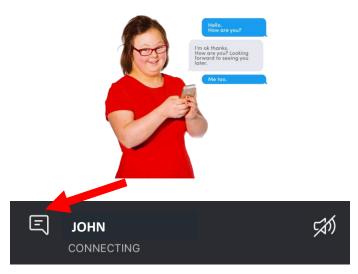

To add a contact as your favourite, hold your finger on their name (on the phone) or right click on their name (on the computer), then choose 'Add to favourites'.

You can send messages to each other on Skype by selecting the speech bubble.