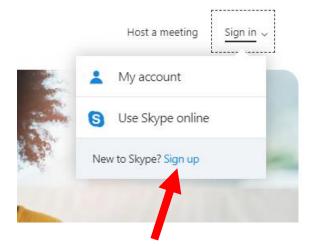

**Skype** is an app that you can use to keep in touch with your loved ones online.

First you must **sign up** to use Skype. Go to this website:

https://www.skype.com/

Click on 'Sign in', then click on 'Sign up'.