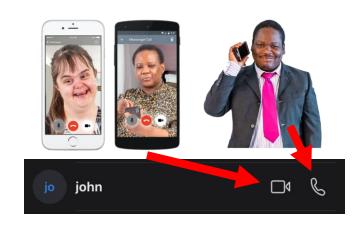

Click on **'Download'** to get Skype on your phone, tablet or computer.

Once you open Skype, you can **add contacts**:

Click on 'contacts', then click on add contacts icon.

To call someone click on **phone or video icon** next to their name.