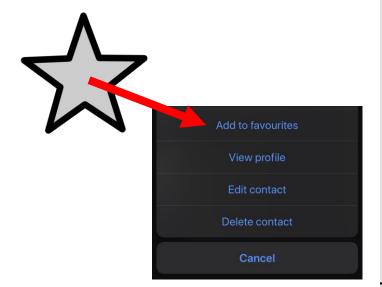

To add a contact as your favourite, hold your finger on their name (on the phone) or right click on their name (on the computer), then choose 'Add to favourites'.

You can send messages to each other on Skype by selecting the speech bubble.