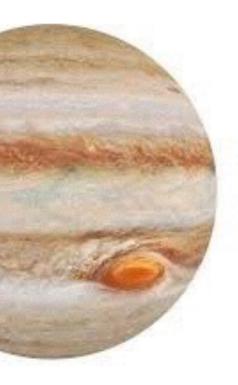

### Match on top planets

| Sun Mercury | ' Venus | Earth | Mars |
|-------------|---------|-------|------|
|-------------|---------|-------|------|

| Jupiter | Saturn | Uranus | Neptune | Pluto (Dwarf planet) |
|---------|--------|--------|---------|----------------------|
|---------|--------|--------|---------|----------------------|